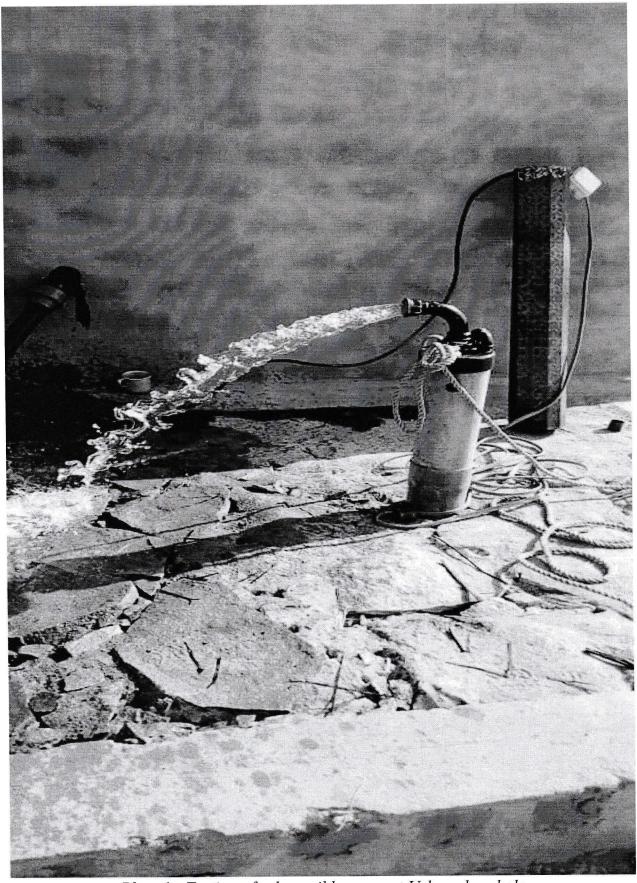

Photo1: Testing of submersible pump at Ushora borehole

Community and Pupils at Ushora Primary school enjoying the availability of water as success of the project.

Prepared by:-

SSP.GAUDENCE.F MCHOMVU

For: RPO-Singida Project Beneficiaries.