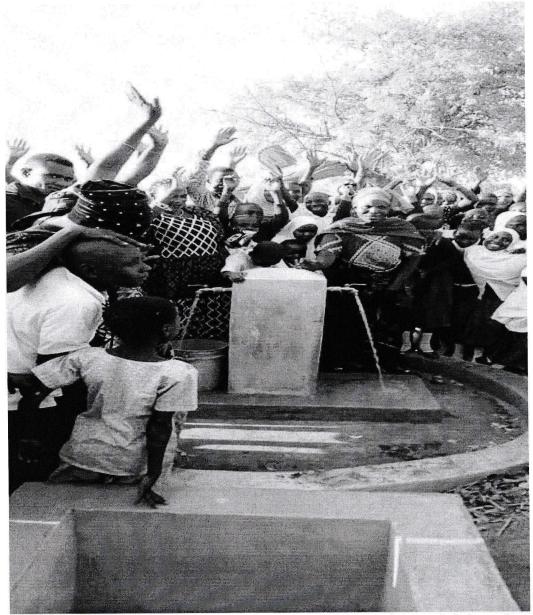

Photo1: Testing of submersible pump at Ushora borehole

Community and Pupils at Ushora Primary school enjoying the availability of water as success of the project.

Prepared by:-

SSP.GAUDENCE.F MCHOMVU

For: RPO-Singida Project Beneficiaries.